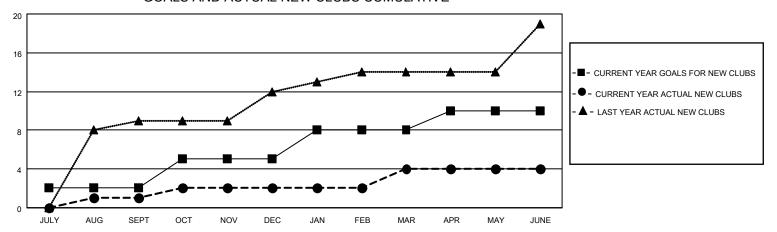

## GOALS AND ACTUAL NEW CLUBS CUMULATIVE

## MONTHLY MEMBERSHIP PROGRESS REPORT

LOCATION INDIA District 324 I Results as of: 6/30/2023

| Clubs                 |               |           |               | Members               |                        |                         |                                                    |
|-----------------------|---------------|-----------|---------------|-----------------------|------------------------|-------------------------|----------------------------------------------------|
| RESULTS FOR 2022-2023 |               |           |               | RESULTS FOR 2022-2023 |                        |                         |                                                    |
| QUARTER               | NEW CLUB GOAL | NEW CLUBS | DROPPED CLUBS | QUARTER MEMI          | BER GROWTH NET<br>GOAL | MEMBER GROWTH<br>ACTUAL | DROPPED<br>MEMBERS ACTUAL<br>(including transfers) |
| JULY/AUG/SEPT         | 2             | 1         | 0             | JULY/AUG/SEPT         | 50                     | 137                     | 45                                                 |
| OCT/NOV/DEC           | 3             | 1         | 6             | OCT/NOV/DEC           | 75                     | 44                      | 160                                                |
| JAN/FEB/MAR           | 3             | 2         | 0             | JAN/FEB/MAR           | 100                    | 135                     | 30                                                 |
| APR/MAY/JUNE          | 2             | 0         | 7             | APR/MAY/JUNE          | 25                     | 56                      | 288                                                |