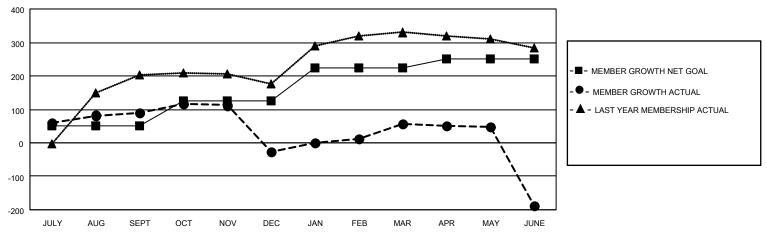

## GOALS AND ACTUAL MEMBERS CUMULATIVE

| DROPPED CLUBS: 13 |     | 60 CLUBS OF 86 ADDED 1 OR<br>MORE NEW MEMBERS | GENDER DISTRIBUTION                 |                               |  |
|-------------------|-----|-----------------------------------------------|-------------------------------------|-------------------------------|--|
|                   |     | INORE NEW MEMBERS                             | MALE<br>FEMALE                      | 2,076 (91.25%)<br>199 (8.75%) |  |
| DROPPED MEMBERS   |     |                                               | NON BINARY PREFER NOT TO ANSWER     | 0 (0.00%)                     |  |
| DECEASED          | 12  |                                               | TREFERENCE TO ANSWER                | 0 (0.0070)                    |  |
| CLUB CANCELLED    | 228 | CLICK HERE FOR CUMULATIVE                     | TOTAL FAMILY UNIT MEMBERS           | 3 263                         |  |
| OTHER             | 283 | MEMBERSHIP DATA                               |                                     |                               |  |
| TOTAL             | 523 |                                               | FAMILY MEMBERS PAYING HALF DUES 144 |                               |  |
|                   |     |                                               |                                     |                               |  |

## MONTHLY MEMBERSHIP PROGRESS REPORT

LOCATION INDIA District 324 I Results as of: 6/30/2023

| Clubs                 |               |           |               | Members               |                        |                         |                                                    |
|-----------------------|---------------|-----------|---------------|-----------------------|------------------------|-------------------------|----------------------------------------------------|
| RESULTS FOR 2022-2023 |               |           |               | RESULTS FOR 2022-2023 |                        |                         |                                                    |
| QUARTER               | NEW CLUB GOAL | NEW CLUBS | DROPPED CLUBS | QUARTER MEMI          | BER GROWTH NET<br>GOAL | MEMBER GROWTH<br>ACTUAL | DROPPED<br>MEMBERS ACTUAL<br>(including transfers) |
| JULY/AUG/SEPT         | 2             | 1         | 0             | JULY/AUG/SEPT         | 50                     | 137                     | 45                                                 |
| OCT/NOV/DEC           | 3             | 1         | 6             | OCT/NOV/DEC           | 75                     | 44                      | 160                                                |
| JAN/FEB/MAR           | 3             | 2         | 0             | JAN/FEB/MAR           | 100                    | 135                     | 30                                                 |
| APR/MAY/JUNE          | 2             | 0         | 7             | APR/MAY/JUNE          | 25                     | 56                      | 288                                                |